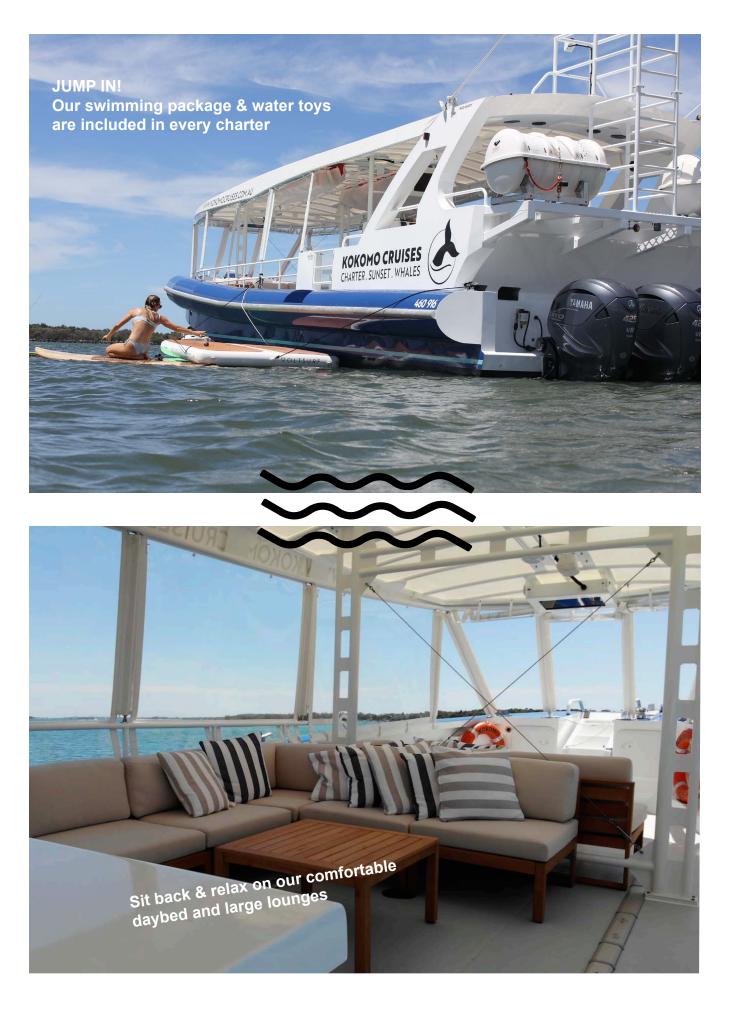

# Welcome Onboard KOKOMO

Licensed to hold 40 guests on the large open deck, with deep lounges and comfortable daybed. KOKOMO is the most versatile charter boat on the Gold Coast, suitable for any occasion.

KOKOMO is fully licensed and offers a beverage packages and BYO options. Each charter includes a qualified Captain and crew member to ensure you cruise safely and comfortably.

Based in Marina Mirage Main Beach - Gold Coast