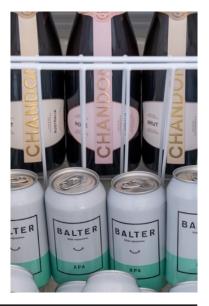

#### ALCOHOLIC DRINKS

KOKOMO is fully licensed with a small bar onboard. You can choose between a drinks package or drinks on consumption (you can either make a tab or individuals pay per drink).

Our drinks package is \$25pp per hour, it includes Champagne, Beer, Cider and Soft Drinks.

A BYO Option comes standard, with a one-off corkage fee of \$50. This includes use of our extra large esky filled with ice onboard ready for you.

TANGALOOMA DAY TRIP (8hr Minimum Charter & 20pax. Max) 8hrs - \$6,210 (additional hours @ \$550p/h)